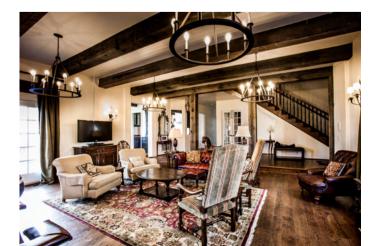

# Relax and rejuvenate in Old English luxury

Twickenham House is a charming Old English Manor that boasts more than 10,000 square feet of exquisitely finished living space designed for entertaining and relaxation. Just steps away is a spacious guest cottage. Together, the estate has 14 bedrooms.

#### your stay:

- Commercial kitchen (for your use)
- Dining room for 40+
- Spa with a dry sauna and steam room
- Library with billiards
- Movie theatre
- Game room with foosball & air hockey
- Onsite catering & private chef
- A/V system & lighting
- Grand 20' fireplace
- Event coordinator
- Al fresco dining