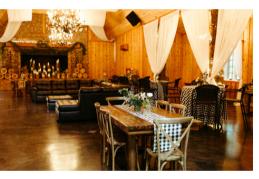

# Relax and rejuvenate in Old English luxury

Twickenham House is a charming Old English Manor that boasts more than 10,000 square feet of exquisitely finished living space designed for entertaining and relaxation. Just steps away is a spacious guest cottage. Together, the estate has 14 bedrooms.

#### your stay:

- Commercial kitchen (for your use)
- Dining room for 40+
- Spa with a dry sauna and steam room
- Library with billiards
- Movie theatre
- Game room with foosball & air hockey
- Onsite catering & private chef
- A/V system & lighting
- Grand 20' fireplace
- Event coordinator
- Al fresco dining