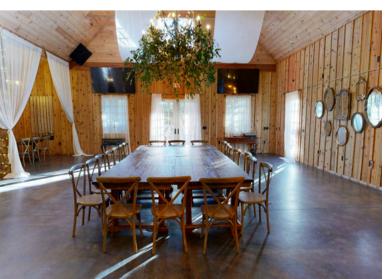

## Meet and work in style

Just a few steps from Twickenham House, you will find Twickenham Hall. This 4000 square foot meeting facility can accommodate up to 150 people and offers multiple TVs for presentations and meetings. You will also have access to our expansive back deck - perfect for happy hour after a day of team building!