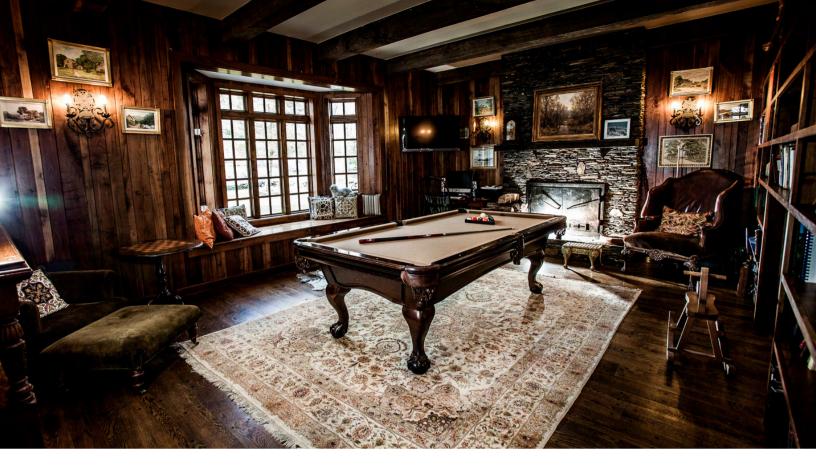

#### your stay:

- Commercial kitchen (for your use)
- Dining room for 40+
- Spa with a dry sauna and steam room
- Library with billiards
- Movie theatre
- Game room with foosball & air hockey
- Onsite catering & private chef
- A/V system & lighting
- Grand 20' fireplace
- Event coordinator
- Al fresco dining